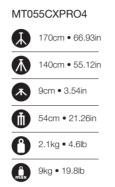

# **055 COLLECTION - ALUMINIUM 3-SECTION**

MT055XPRO3

170cm • 66.93in

140cm • 55.12in

**9**cm • 3.54in

61cm • 24.02in

2.5kg • 5.5lb

9kg • 19.8lb

MT055XPRO3 ALUMINIUM 3-SECTION TRIPOD

The new aluminium 055 redefines the state of art of traditional 3-section metal tripods. Thanks to its size and design, and to the careful choice of materials used, the new 055 delivers an unprecedented level of stiffness.