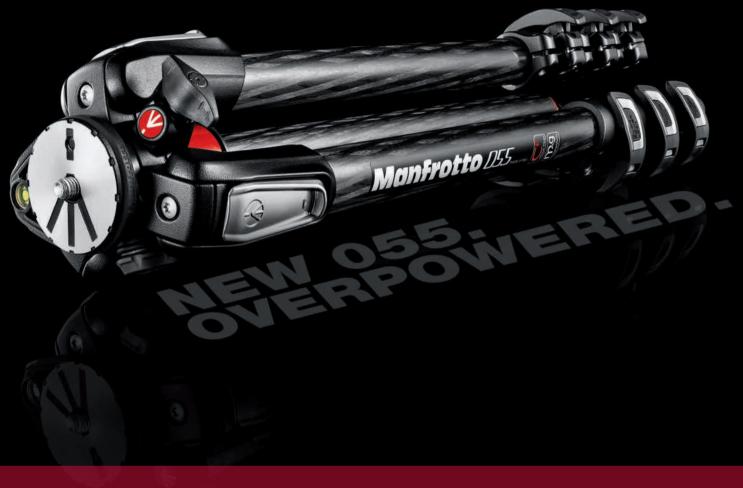

manfrotto.com

Manfrotto Imagine More

With the new 055, better-than-ever camera stability is guaranteed. Compared with standard leg-locking levers, our new Quick Power Lock system applies significantly increased locking power to the leg section cuffs, making the tripod much stiffer. anks

Higher locking power doesn't mean that the leg levers are harder to use, however... in fact, the QPL system has been designed to allow onehanded opening of all leg sections on a folded tripod, cutting set-up time and making operation even more ergonomic.