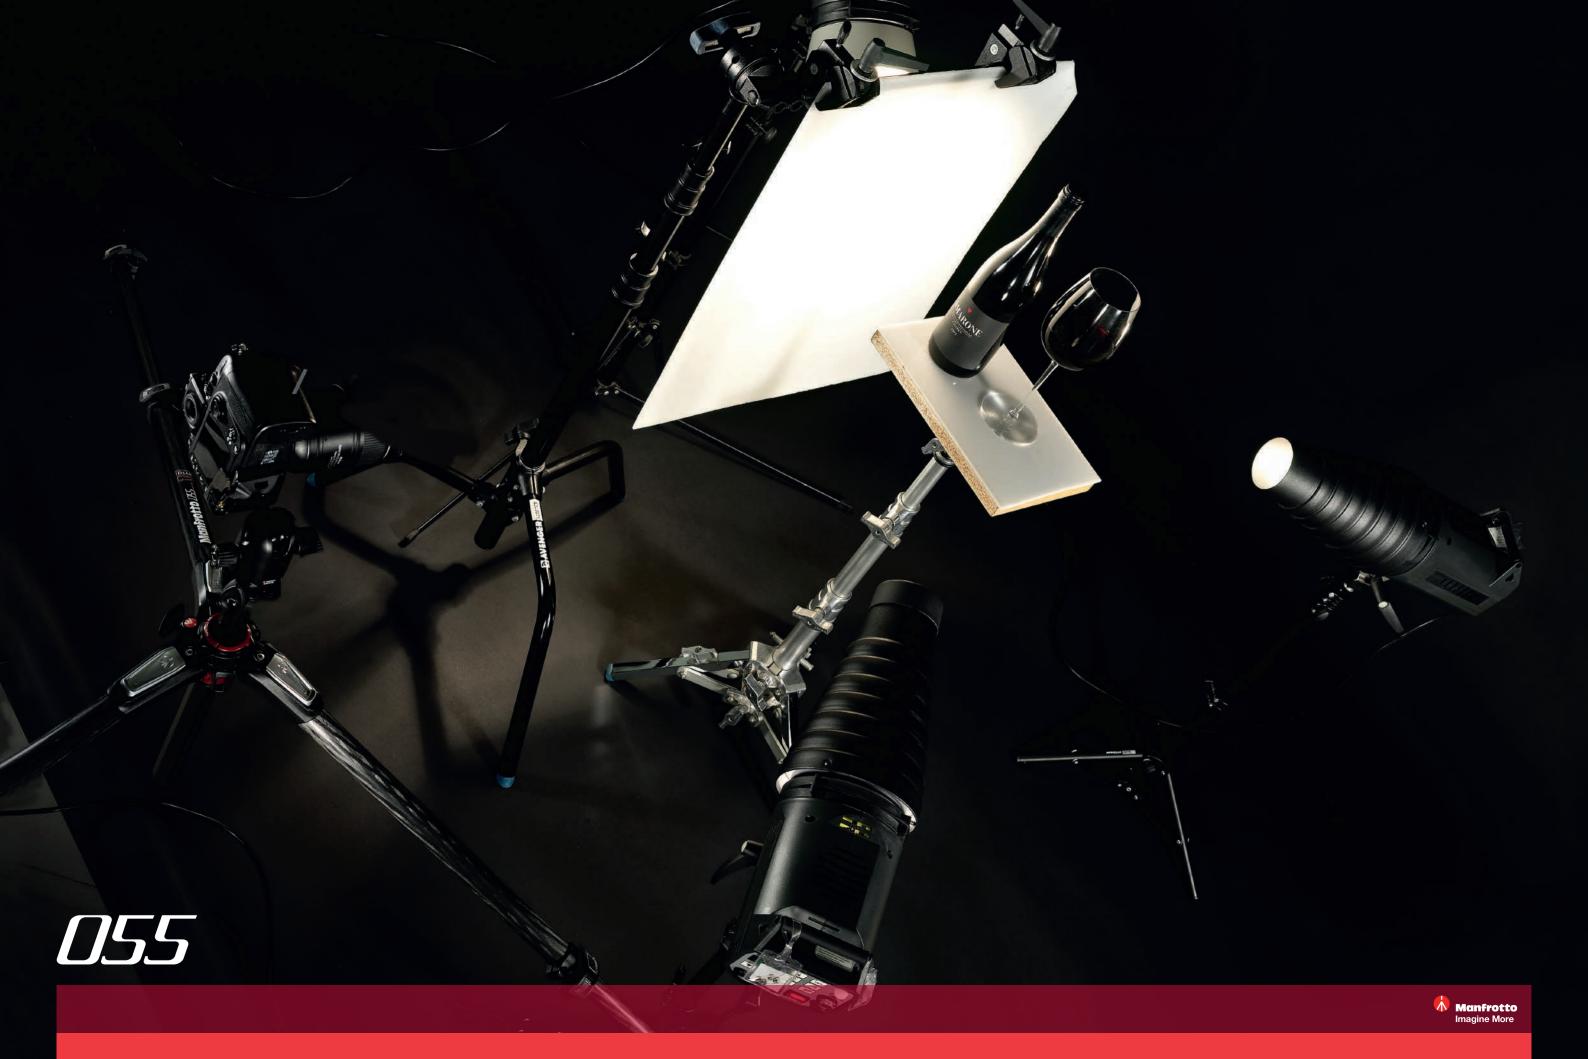

ER-

The new 055 supports an outstanding amount of gear. In any position, a maximum payload of 9 kg (19.8lbs) is guaranteed.

# STRONG 9kg (19.8lbs) maximum load

The new horizontal column mechanism, combined with the four leg angles, allows the new 055 to smoothly reach whatever camera position you have in mind, while always keeping your gear stable and safe.