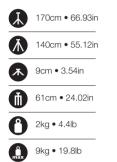

# **055 COLLECTION - CARBON FIBRE 4-SECTION**

MT055CXPRO4 CARBON FIBRE 4-SECTION TRIPOD

The 055 carbon fibre tripod also comes in a 4-section version that's more compact when folded for even easier transportation. Despite the smaller size of the MT055CXPRO4, the carbon fibre legs ensure there's no compromise in terms of rigidity or vibration absorption.