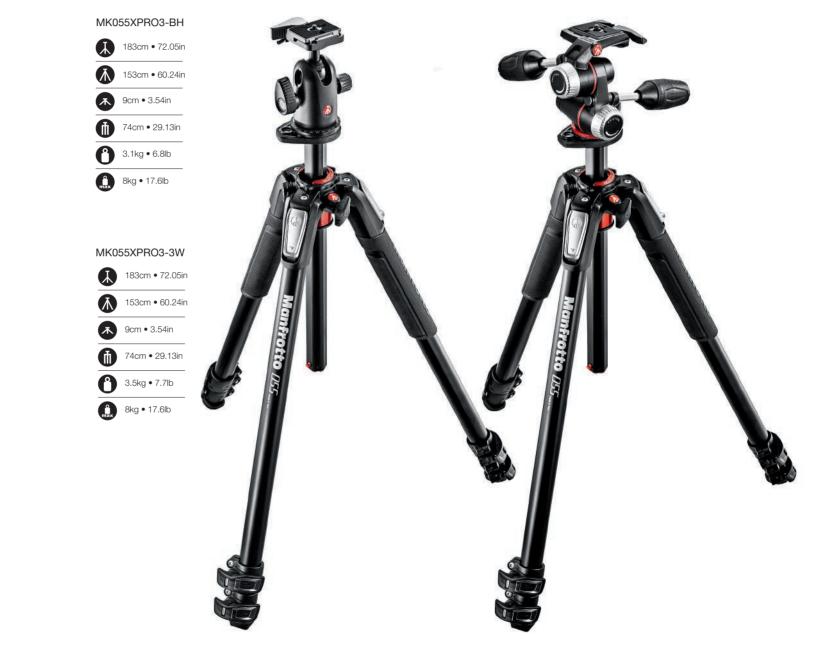

# **055 COLLECTION - ALUMINIUM KITS**

MK055XPRO3-BH ALUMINIUM 3-SECTION KIT WITH BALL HEAD

### MK055XPRO3-3W

### ALUMINIUM 3-SECTION KIT WITH 3 WAY HEAD

The new 055 Aluminium 3-section tripod is also available in 2 kits: one in combination with a ball head, the other with a 3-way head. The ball head kit matches the 055 with a 498RC2 guick release head, allowing the camera to be positioned freely and quickly, and to be blocked

solidly in place using the handy single locking knob, so you're ready to shoot in an instant. The 3-way head kit incorporates the brand new XPRO 3 Way Head (MHXPRO-3W - with quick release camera plate). The XPRO has

retractable levers which make it ultra-compact when closed, and also features new controls that allow the friction of portrait and tilt movements to be set, giving more control over framing while the locking knob is open.