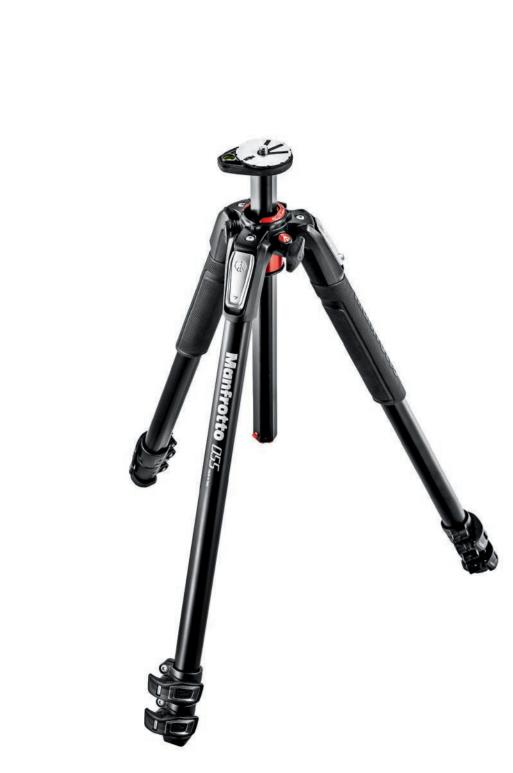

# **055 COLLECTION - ALUMINIUM 3-SECTION**

MT055XPRO3

170cm • 66.93in

140cm • 55.12in

**9**cm • 3.54in

61cm • 24.02in

2.5kg • 5.5lb

9kg • 19.8lb

MT055XPRO3 ALUMINIUM 3-SECTION TRIPOD

The new aluminium 055 redefines the state of art of traditional 3-section metal tripods. Thanks to its size and design, and to the careful choice of materials used, the new 055 delivers an unprecedented level of stiffness.