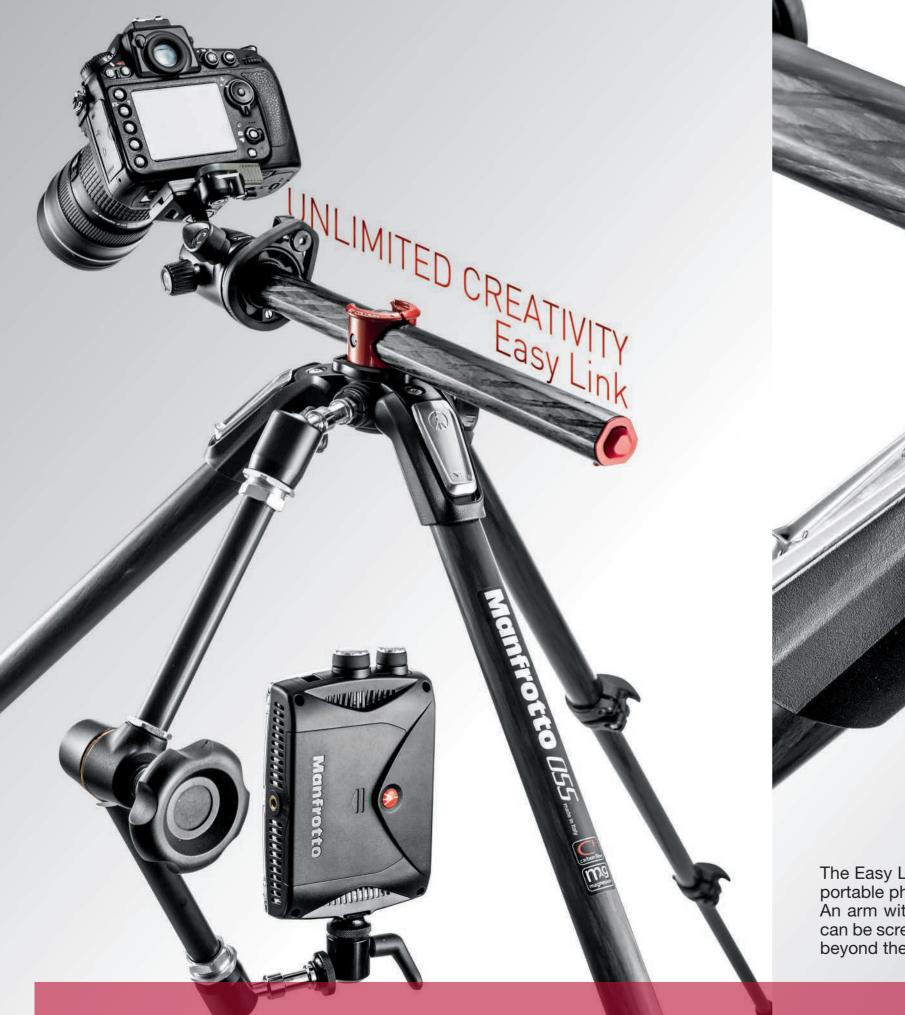

90° COLUMN

G

The Easy Link attachment allows the new 055 to be used as a portable photographic studio. An arm with an LED light, a reflector, or any other accessory, can be screwed into the Easy Link fitting to take the new 055 far beyond the boundaries of other tripods' functionalities.