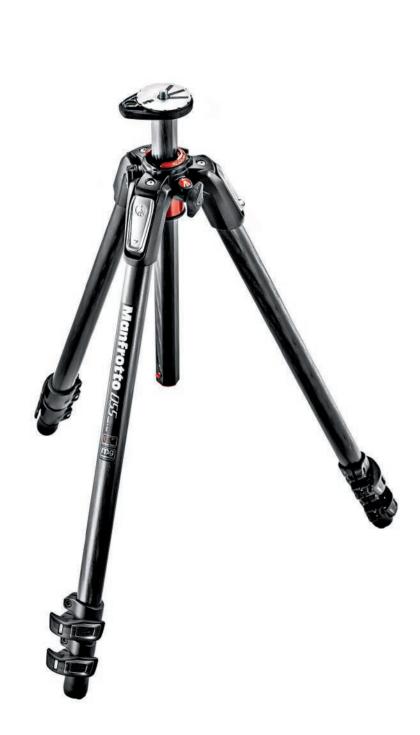

## MT055CXPRO3 CARBON FIBRE 3-SECTION TRIPOD

The new 055 3-section in its carbon fibre version delivers maximum rigidity combined with the lightest components. The outcome is a masterpiece of engineering dedicated to all those photographers who want the best from their tripod and want it to be easily transportable. The 100% carbon fibre tubes increase leg rigidity and absorb vibration, stabilizing the equipment under any conditions, and dramatically reducing the weight compared to aluminium tubes.

#### MT055CXPRO3