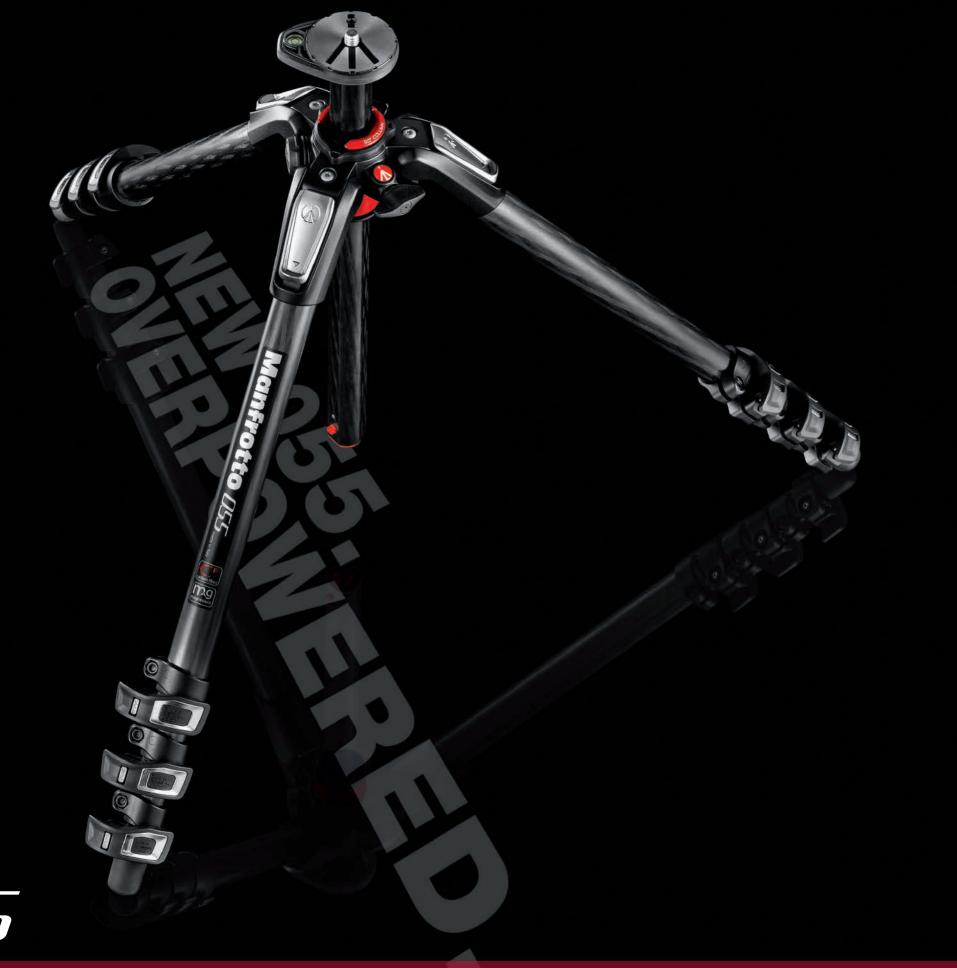

ER-

The new 055 supports an outstanding amount of gear. In any position, a maximum payload of 9 kg (19.8lbs) is guaranteed.

# STRONG 9kg (19.8lbs) maximum load

The new horizontal column mechanism, combined with the four leg angles, allows the new 055 to smoothly reach whatever camera position you have in mind, while always keeping your gear stable and safe.

90° COLUMN

G

The Easy Link attachment allows the new 055 to be used as a portable photographic studio. An arm with an LED light, a reflector, or any other accessory, can be screwed into the Easy Link fitting to take the new 055 far beyond the boundaries of other tripods' functionalities.