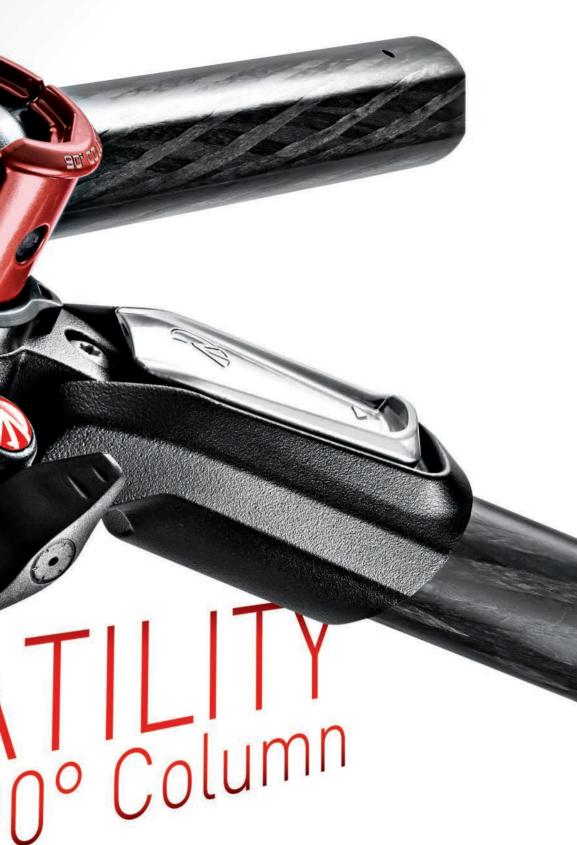

90° COLUMN

G

The Easy Link attachment allows the new 055 to be used as a portable photographic studio. An arm with an LED light, a reflector, or any other accessory, can be screwed into the Easy Link fitting to take the new 055 far beyond the boundaries of other tripods' functionalities.