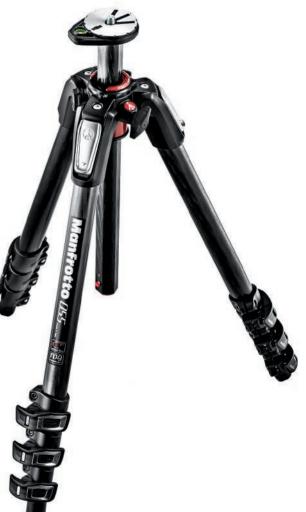

## MT055CXPRO3 CARBON FIBRE 3-SECTION TRIPOD

The new 055 3-section in its carbon fibre version delivers maximum rigidity combined with the lightest components. The outcome is a masterpiece of engineering dedicated to all those photographers who want the best from their tripod and want it to be easily transportable. The 100% carbon fibre tubes increase leg rigidity and absorb vibration, stabilizing the equipment under any conditions, and dramatically reducing the weight compared to aluminium tubes.

#### MT055CXPRO3