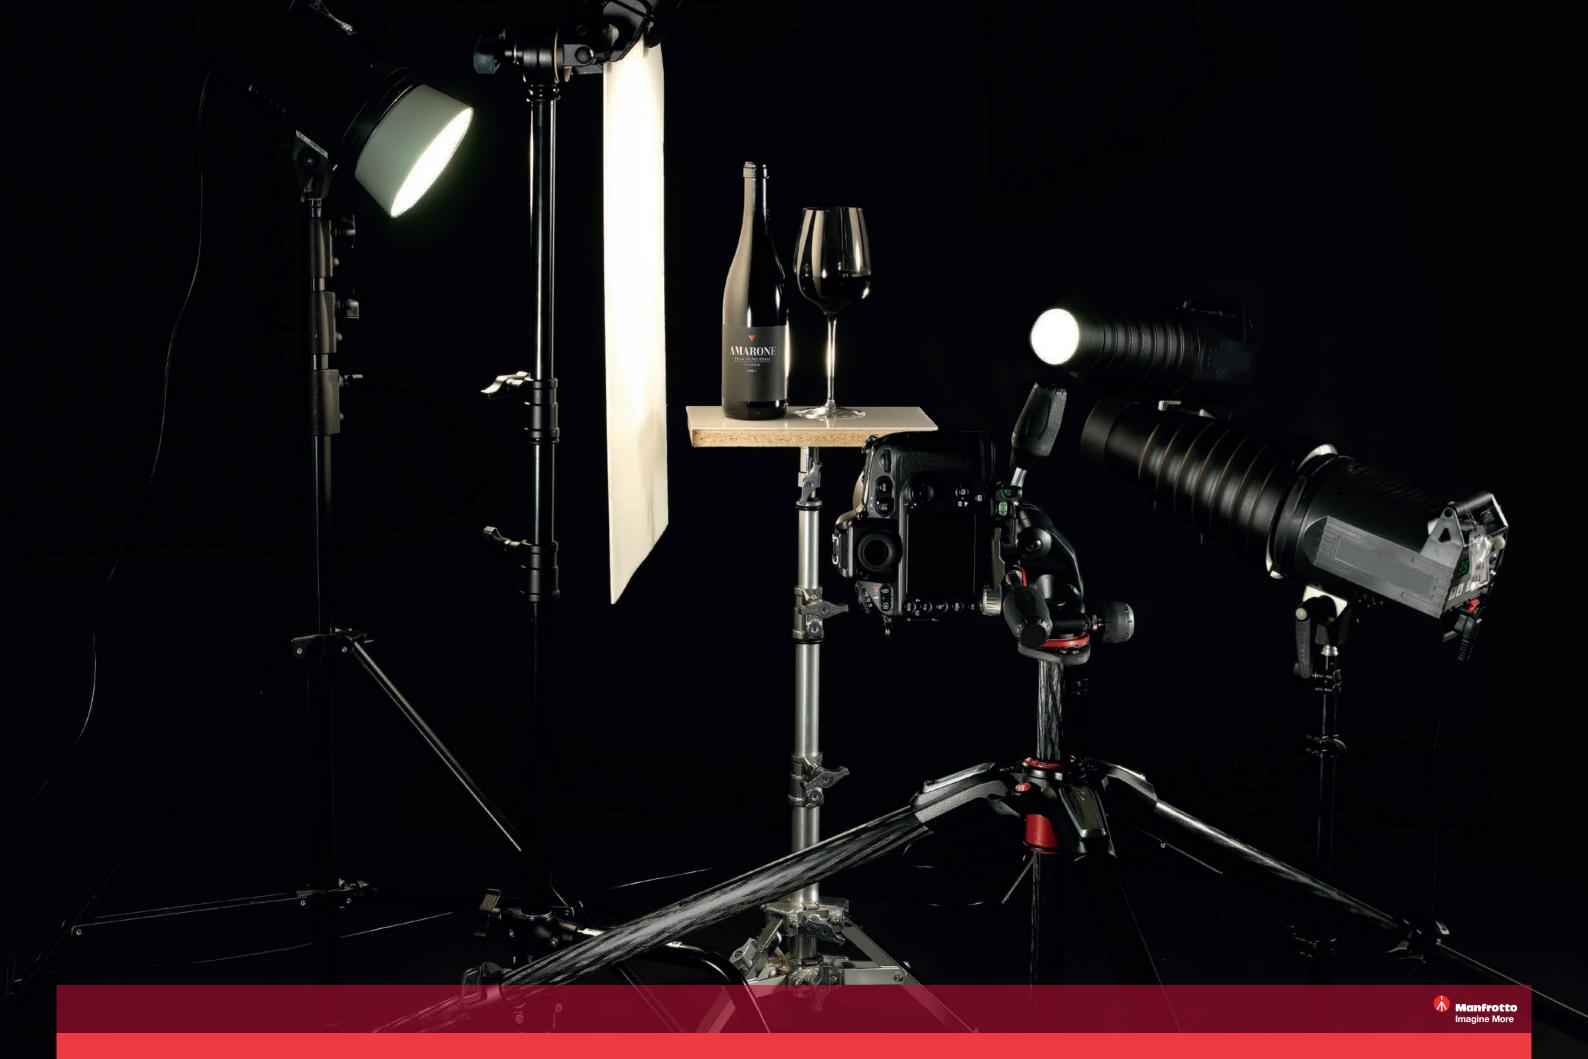

90° COLUMN

G

The Easy Link attachment allows the new 055 to be used as a portable photographic studio. An arm with an LED light, a reflector, or any other accessory, can be screwed into the Easy Link fitting to take the new 055 far beyond the boundaries of other tripods' functionalities.