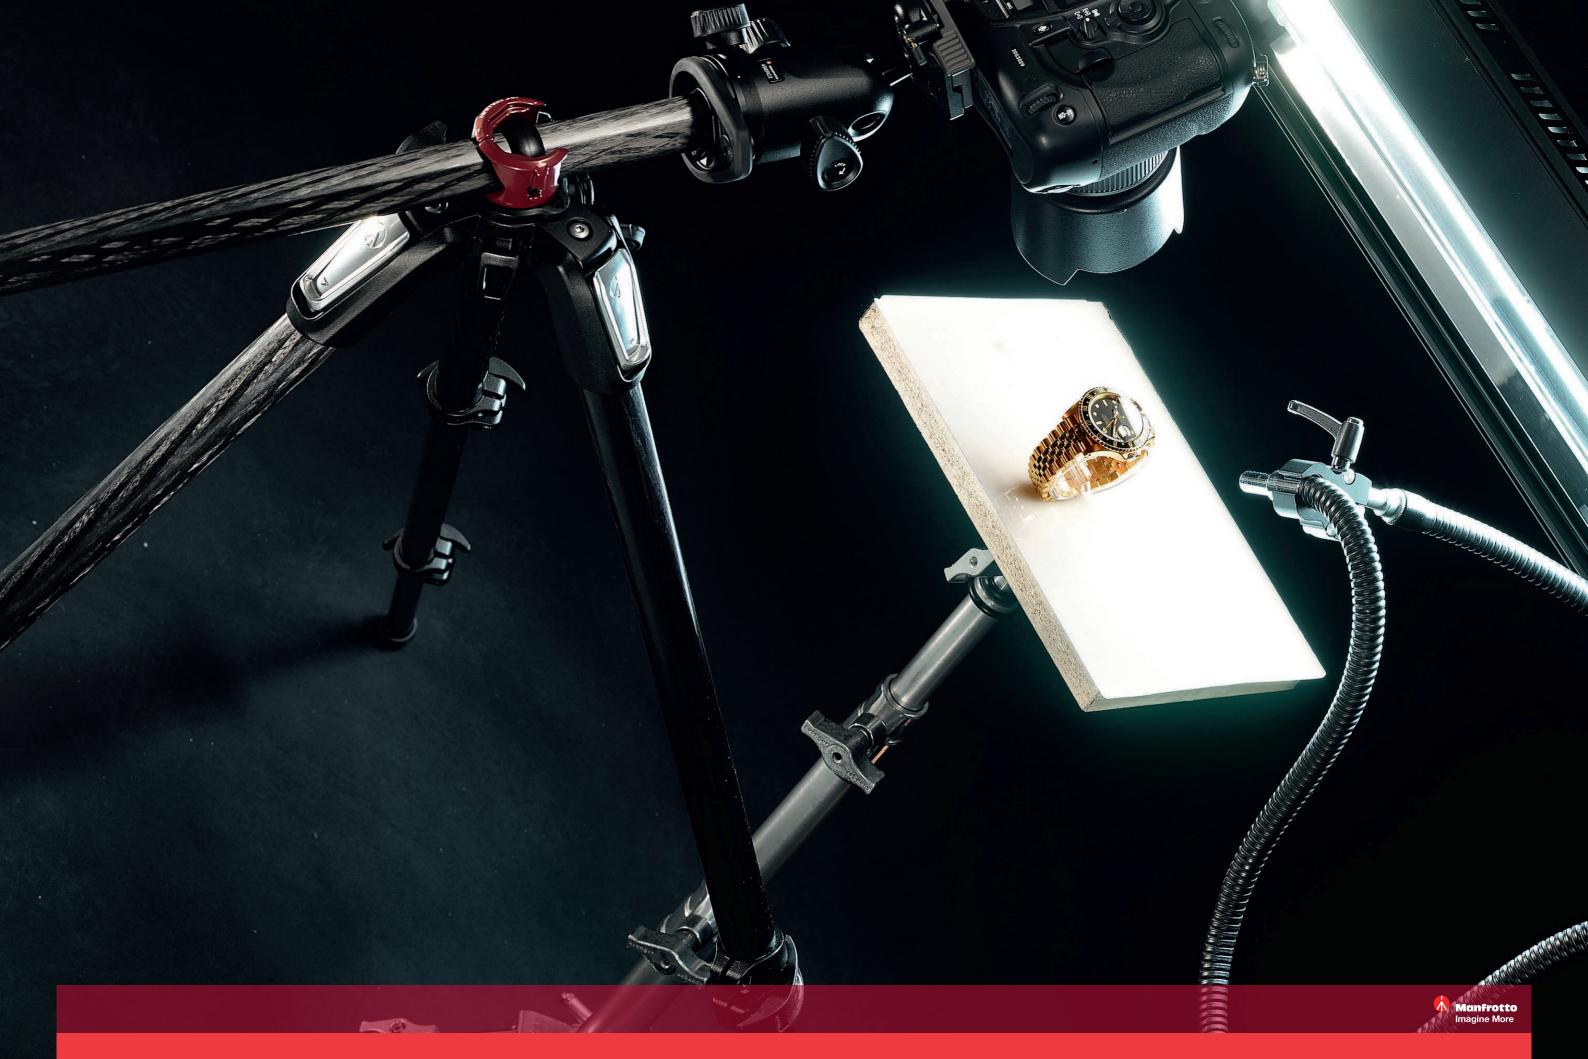

ER-

The new 055 supports an outstanding amount of gear. In any position, a maximum payload of 9 kg (19.8lbs) is guaranteed.

# STRONG 9kg (19.8lbs) maximum load

The new horizontal column mechanism, combined with the four leg angles, allows the new 055 to smoothly reach whatever camera position you have in mind, while always keeping your gear stable and safe.